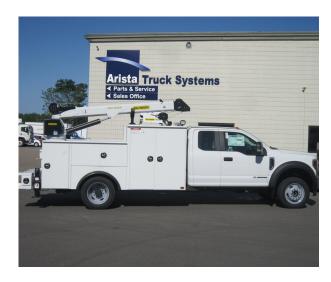

### PAL Pro 39 Mechanics Truck Ford 2022 F-550

# PAL PRO 39 MECHANICS TRUCK 2022 F-550 SUPERCAB 4X4 DIESEL

STOCK NUMBER: PALPRO39

**ARRIVING SOON** 

#### PAL PRO 39 MECHANICS TRUCK

- 11' long steel mechanics body with raised compartments
- 44" tall compartments with 60" tall 1st and 2nd compartments on the streetside and curbside
- A-60 galvanneal steel e-coated body
- · Double panel aluminum doors
- 21" workbench bumper with power down outriggers on the rear and integrated 2" hitch receiver
- Removable vise mounting braket on the right rear corner
- LED compartment lights and 4 exterior LED work lights
- · Welder mounting plate driver side rear
- Integrated mounted plates on the top of the body for air compressor, boom rest, welder, ect.
- LED rear stop/tail/turn lights

### SERVICE CRANE TECHNICAL DETAILS

- PALFINGER PSC 6025 Telescopic Service Crane
- 6,000 lb winch rating @ 3' reach. / 1,380 lbs. capacity @ 25' reach and 38,500 ft/lb lifting moment
- · 25' hydraulic boom reach
- Wireless fully proportional radio remote controls
- Winch damage prevention system
- · Boom support rest

#### COMPRESSOR TECHNICAL DETAILS

- PRC 45V Hydraulic Rotary Screw Air Compressor
- 45CFM @ 150 PSI
- · Integrated oil cooler with fan
- Cold weather climate kit: includes ambient temp sensor and oil heater.
- 6 gallon air receiver under body with ball valve bleder for moisture

### **CHASSIS DETAILS**

- 2022 Ford F-550 SuperCab 4x4 Diesel
- 6.7L Diesel Engine
- PTO with integrated pump for Ford automatic transmission
- · Direct mount hydraulic pump
- Hydraulic oil reservoir mounted in front of the bulkhead. 30-gallon capacity
- · Ford Super Duty adapter